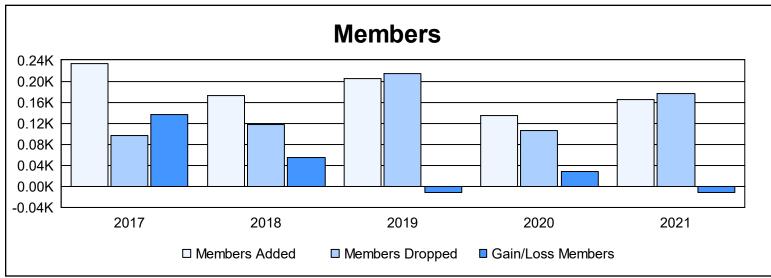

District N 3 As of June 2021 Cumulative

| Year      | New<br>Clubs | Dropped<br>Clubs | Gain/<br>Loss<br>Clubs | New<br>Members | Charter<br>Members | Reinstate<br>Members | Transfer<br>Members | Total<br>Member<br>Added | Total<br>Members<br>Dropped | Gain/<br>Loss<br>Members |
|-----------|--------------|------------------|------------------------|----------------|--------------------|----------------------|---------------------|--------------------------|-----------------------------|--------------------------|
| 2016-2017 | 1            | 0                | 1                      | 195            | 32                 | 3                    | 4                   | 234                      | 97                          | 137                      |
| 2017-2018 | 2            | 0                | 2                      | 114            | 50                 | 4                    | 4                   | 172                      | 117                         | 55                       |
| 2018-2019 | 3            | 0                | 3                      | 83             | 112                | 8                    | 1                   | 204                      | 215                         | -11                      |
| 2019-2020 | 2            | 1                | 1                      | 73             | 49                 | 9                    | 3                   | 134                      | 106                         | 28                       |
| 2020-2021 | 4            | 2                | 2                      | 57             | 102                | 3                    | 3                   | 165                      | 176                         | -11                      |
| Average   | 2            | 1                | 2                      | 104            | 69                 | 5                    | 3                   | 182                      | 142                         | 40                       |