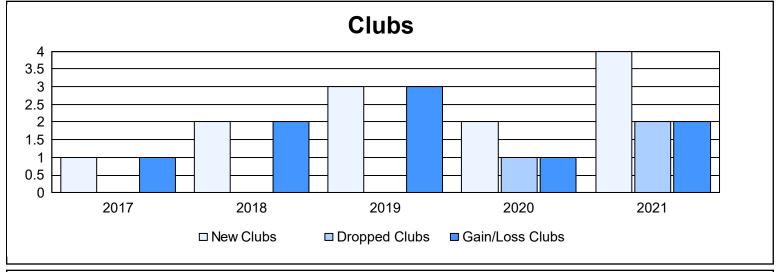

District N 3 As of June 2021 Cumulative

| Year      | New<br>Clubs | Dropped<br>Clubs | Gain/<br>Loss<br>Clubs | New<br>Members | Charter<br>Members | Reinstate<br>Members | Transfer<br>Members | Total<br>Member<br>Added | Total<br>Members<br>Dropped | Gain/<br>Loss<br>Members |
|-----------|--------------|------------------|------------------------|----------------|--------------------|----------------------|---------------------|--------------------------|-----------------------------|--------------------------|
| 2016-2017 | 1            | 0                | 1                      | 195            | 32                 | 3                    | 4                   | 234                      | 97                          | 137                      |
| 2017-2018 | 2            | 0                | 2                      | 114            | 50                 | 4                    | 4                   | 172                      | 117                         | 55                       |
| 2018-2019 | 3            | 0                | 3                      | 83             | 112                | 8                    | 1                   | 204                      | 215                         | -11                      |
| 2019-2020 | 2            | 1                | 1                      | 73             | 49                 | 9                    | 3                   | 134                      | 106                         | 28                       |
| 2020-2021 | 4            | 2                | 2                      | 57             | 102                | 3                    | 3                   | 165                      | 176                         | -11                      |
| Average   | 2            | 1                | 2                      | 104            | 69                 | 5                    | 3                   | 182                      | 142                         | 40                       |